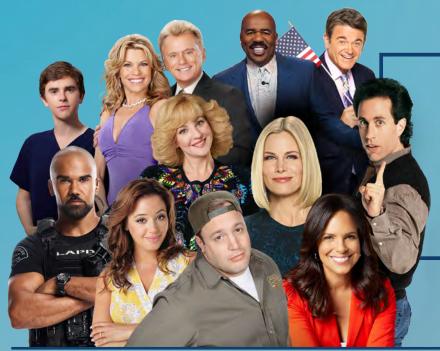

## 2022-2023 **PROGRAMS AND ADVERTISING OPPORTUNITIES**

|            | PROGRAM               | DAYPART            | FREQUENCY | LENGTH  | :30 | SHORT-FORM<br>ADS |
|------------|-----------------------|--------------------|-----------|---------|-----|-------------------|
| GAME       | Wheel of Fortune      | Access             | Mon–Sun   | 30 min  |     | •                 |
|            | Jeopardy!             | Access             | Mon–Sun   | 30 min  |     | •                 |
| COMEDY     | The Goldbergs         | Access/Fringe      | Mon–Sun   | 30 min  | •   |                   |
|            | Seinfeld              | Access/Late Fringe | Mon–Sun   | 30 min  | •   |                   |
|            | The King of Queens    | Access/Fringe      | Mon–Sun   | 30 min  | •   |                   |
| DRAMA      | *The Good Doctor      | Weekend            | Weekly    | 60 min  | •   |                   |
|            | S.W.A.T.              | Weekend            | Weekly    | 60 min  | •   |                   |
| COURT      | Relationship Court    | Daytime            | Mon–Fri   | 30 min  | •   | •                 |
| WEEKLY     | Matter of Fact        | Early Morning      | Weekly    | 30 min  | •   |                   |
|            | Just for Laughs Gags! | Late Night         | Weekly    | 30 min  | •   | •                 |
|            | Sony Movie Package    | Varies             | Weekly    | 2 Hours | •   |                   |
|            | Go Time               | Weekend Mornings   | Weekly    | 30 min  | •   |                   |
|            | Mi Telemundo (SAP)    | Weekend Mornings   | Weekly    | 30 min  | •   |                   |
| CABLE      | America Says          | Prime/ROS          | Mon–Fri   | 30 min  | •   |                   |
|            | People Puzzler        | Jackpot/ROS        | Mon–Fri   | 30 min  | •   |                   |
|            | *Master Minds         | Fringe/ROS         | Mon–Fri   | 30 min  | •   |                   |
|            | Chain Reaction        | Fringe/ROS         | Mon–Fri   | 30 min  | •   |                   |
| *= !! 0000 | Tug Of Words          | Fringe/ROS         | Mon–Fri   | 30 min  | •   |                   |
| *Fall 2022 | Family Feud           | Prime/ROS          | Mon–Fri   | 30 min  | •   |                   |